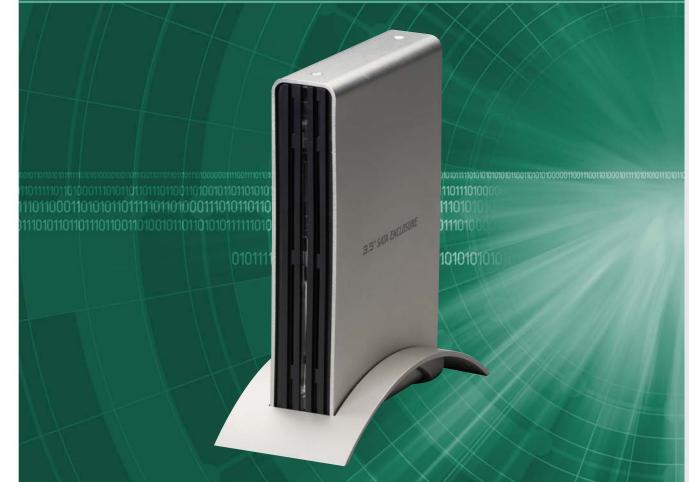

**USB 2.0 to SATA Enclosure** 

Bridge between USB, SATA, and ATA/ATAPI-based mass storage devices.

## **OVERVIEW**

This enclosure upgrades your 3.5" IDE disk drives to USB 2.0 ATAPI host commands.

NOTE: Does not include SATA or SATA II hard drive.